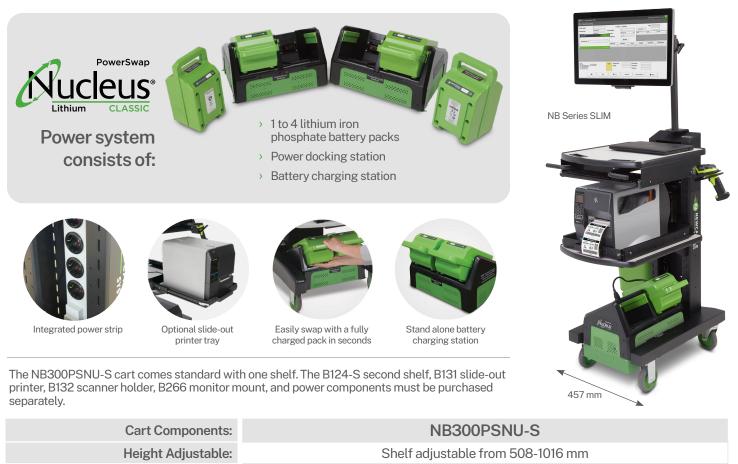

## **Newcastle NB Series SLIM Powered Industrial Carts** With PowerSwap Nucleus<sup>®</sup> Classic Lithium Power System

| Cart Components:                      | NB300PSNU-S                                                 |
|---------------------------------------|-------------------------------------------------------------|
| Height Adjustable:                    | Shelf adjustable from 508-1016 mm                           |
| Shelf Capacity (1 Standard):          | High-density polyethylene (HDPE); 34 kg capacity            |
| Casters:                              | 127 x 50 mm rubber wheels, front fixed, rear locking swivel |
| Color & Construction:                 | Black powder coat & steel                                   |
| Dimensions & Weight:                  | 457 x 660 x 1092 mm / 43 kg                                 |
| Docking Station:                      | PWD2Ci                                                      |
| Continuous Output Power (W):          | 120 (1 battery) / 240 (2 batteries)                         |
| Surge Power (W):                      | 550 (1 battery) / 600 (2 batteries)                         |
| Battery Bank (Wh):                    | 460 (1 battery) / 920 (2 batteries)                         |
| Operating Temp. (C):                  | 10-40°                                                      |
| Dimensions & Weight:                  | 451 x 295 x 330 mm / 9.1 kg                                 |
| Power Cord Options (sold separately): | B233: Schuko power cord, 230 V                              |
| Charging Station:                     | PWC2Ci                                                      |
| Approx. Charge Time (Hrs):            | 4-5                                                         |
| Operating Temp. (C):                  | 10-40°                                                      |
| Dimensions & Weight:                  | 451 x 295 x 254 mm / 6.8 kg                                 |
| Battery Pack:                         | PSNU3.6                                                     |
| Battery Chemistry:                    | 460 Wh Lithium Iron Phosphate                               |
| Dimensions & Weight:                  | 165 x 326 x 163 mm / 5 kg                                   |
|                                       |                                                             |